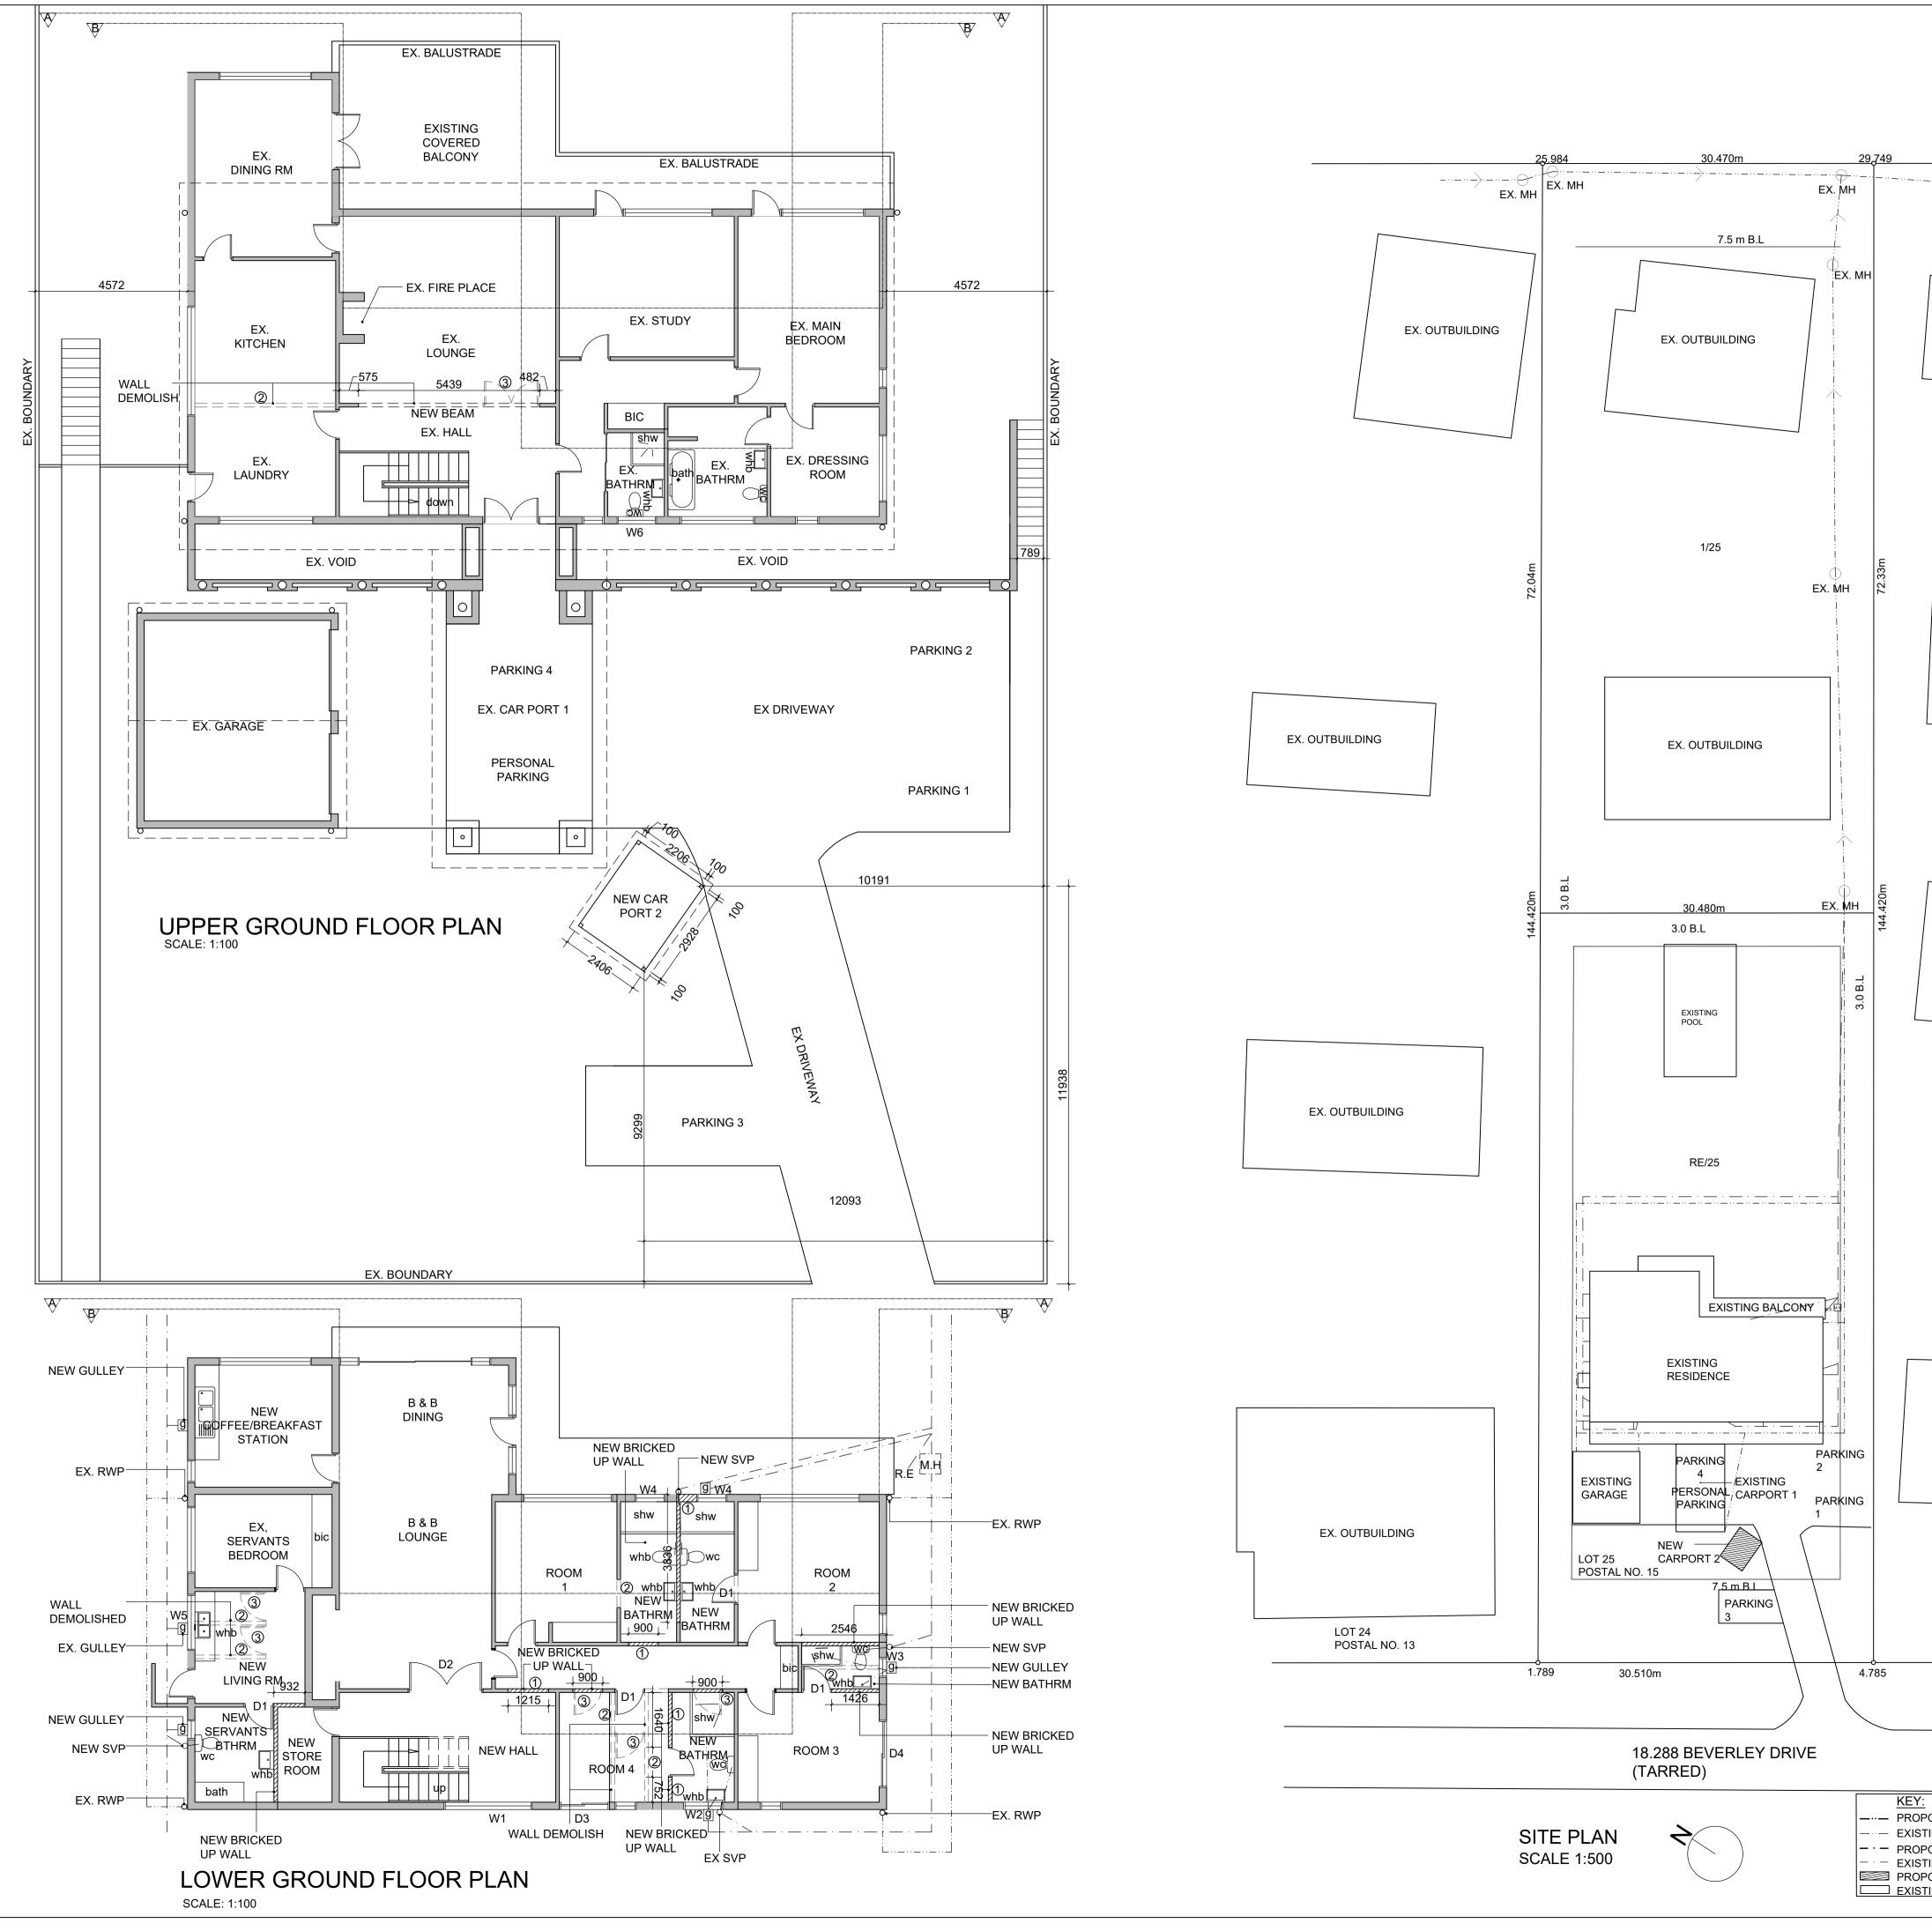

|                                                                                                                                               | Notes:   Copyright: The contents of this drawing may not be reproduced in whole or part without the written consent of   No dimensions to be scaled from this drawing   All dimensions to be checked on site by the Contractor   Where discrepancy occur the Contract Administrator must be notified immediately |
|-----------------------------------------------------------------------------------------------------------------------------------------------|------------------------------------------------------------------------------------------------------------------------------------------------------------------------------------------------------------------------------------------------------------------------------------------------------------------|
| EX. MH                                                                                                                                        |                                                                                                                                                                                                                                                                                                                  |
| EX. OUTBUILDING                                                                                                                               | REVISION: DATE: DESCRIPTION:                                                                                                                                                                                                                                                                                     |
| EX. OUTBUILDING                                                                                                                               |                                                                                                                                                                                                                                                                                                                  |
|                                                                                                                                               | OWNER'S SIGNATURE:                                                                                                                                                                                                                                                                                               |
|                                                                                                                                               | AUTHOR'S SIGNATURE:                                                                                                                                                                                                                                                                                              |
| EX. POOL                                                                                                                                      | PLANNING                                                                                                                                                                                                                                                                                                         |
| EX. OUTBUILDING                                                                                                                               | Professional Senior Architectural Technologist<br>Professional Senior Architectural Technologist<br>P.S.A.T   6 8<br>I 63 Camper Drive<br>Havenside<br>Chatsworth<br>4092                                                                                                                                        |
| LOT 26<br>POSTAL NO. 17                                                                                                                       | Project Title:<br>Additions & Alterations<br>15 Beverley Drive<br>Rem Of ERF Beverley Hills<br>Westville<br>For: Erna Steynberg<br>Drawing Title:<br>FLOOR PLAN<br>SITE PLAN                                                                                                                                     |
| Y:<br>DPOSED STORMWATER DRAINAGE<br>STING STORMWATER DRAINAGE<br>DPOSED FOUL DRAINAGE<br>STING FOUL DRAINAGE<br>DPOSED AREA<br>STING DWELLING | Scale:<br>As ShownDate:<br>10/24/2018Drawn:<br>T.CChecked:<br>P.E2225 Pg1Revision<br>-                                                                                                                                                                                                                           |